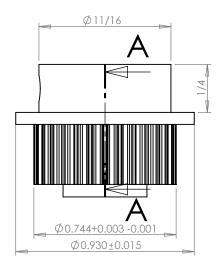

## **SECTION A-A**

## PLASTOCK ® Manufactured by Putnam Precision Molding

Part Number: 30T0800SFAH1S

www.plastock.biz © 2010 Putnam Precision Molding **Part Description:** .0800" Pitch (MXL) Timing Belt Pulleys For Belts up to 1/4" Wide

Dimensions are in inches Tolerances: Fractional <u>+</u> 0.015

PROPRIETARY AND CONFIDENTIAL:

THE INFORMATION CONTAINED IN THIS DRAWING IS THE SOLE PROPERTY OF PUTNAM PRECISION MOLDING. ANY REPRODUCTION IN PART OR AS A WHOLE WITHOUT THE WRITTEN PERMISSION OF PUTNAM PRECISION MOLDING IS PROHIBITED. INFORMATION IN THIS DRAWING IS PROVIDED FOR REFERENCE ONLY.