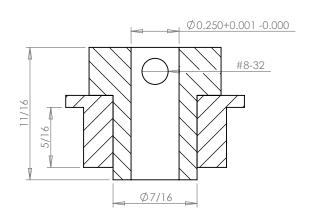

## **SECTION A-A**

Dimensions are in inches Tolerances: Fractional <u>+</u> 0.015

PROPRIETARY AND CONFIDENTIAL:

THE INFORMATION CONTAINED IN THIS DRAWING IS THE SOLE PROPERTY OF PUTNAM PRECISION MOLDING. ANY REPRODUCTION IN PART OR AS A WHOLE WITHOUT THE WRITTEN PERMISSION OF PUTNAM PRECISION MOLDING IS PROHIBITED. INFORMATION IN THIS DRAWING IS PROVIDED FOR REFERENCE ONLY.