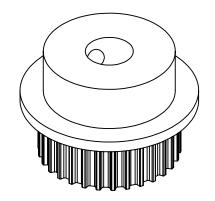

## PLASTOCK ® Manufactured by Putnam Precision Molding

Part Number: 30T0800SFAH1S

www.plastock.biz © 2010 Putnam Precision Molding **Part Description:** .0800" Pitch (MXL) Timing Belt Pulleys For Belts up to 1/4" Wide