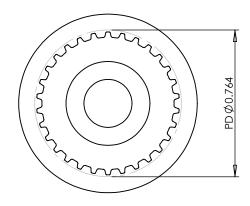

## PLASTOCK ® Manufactured by Putnam Precision Molding

Part Number: 30T0800SFAH1S

www.plastock.biz © 2010 Putnam Precision Molding **Part Description:** .0800" Pitch (MXL) Timing Belt Pulleys For Belts up to 1/4" Wide

Dimensions are in inches Tolerances: Fractional <u>+</u> 0.015

PROPRIETARY AND CONFIDENTIAL:

THE INFORMATION CONTAINED IN THIS DRAWING IS THE SOLE PROPERTY OF PUTNAM PRECISION MOLDING. ANY REPRODUCTION IN PART OR AS A WHOLE WITHOUT THE WRITTEN PERMISSION OF PUTNAM PRECISION MOLDING IS PROHIBITED. INFORMATION IN THIS DRAWING IS PROVIDED FOR REFERENCE ONLY.